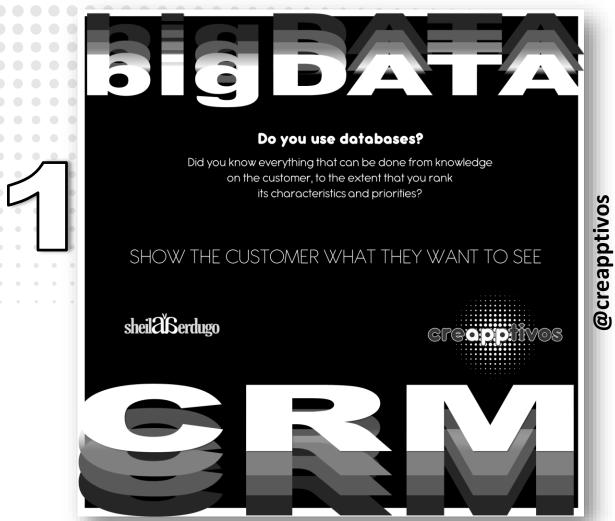

creopptives

sheil a Serdugo

- Integrate CRM to the existing application with the participation of William Yi, (see COSOLVING), adapting it to the marketing and commercial strategy.
- Segmented sending of landing page according to offer and campaign.
- BIG DATA maintenance and updating
- Monitoring results, assessment, statistics,
   indicators and assessments.
- Prospects and loyalty.